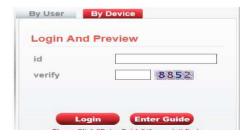

# 5. Remote Access by Cloud

- (1) Make sure that the device can get on the Internet, entering the URL:http://xmeye.net.If you visit first time, please click Enter Guide and follow it step by step.
- (2) Choose by device to login, input serial number and verify to connect the device. (turn on DVR, choose Main menu→Info→Version: check the Serial ID)