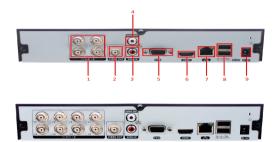

## 2.2. Rear panel

| Part name | Functions              | Part name | Functions          |
|-----------|------------------------|-----------|--------------------|
| 1         | 4 BNC channel video in | 6         | HDMI video out     |
| 2         | 1 BNC video out        | 7         | Ethernet interface |