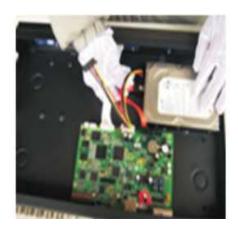

n 2.0

#### 1. Statement

Thanks for purchasing our products. Any question please contact your supplier. This is a quick manual for all of our DVR products, for more information please check the manual in CD disk which comes with the item. Products are subject to change without notice.

The default user name for our products is admin, the default password is empty, no password.

## 2. Appearance & interface instruction

# 2.1. Front panel

## 2.2. Rear panel



| Part name | Functions              | Part name | Functions          |
|-----------|------------------------|-----------|--------------------|
| 1         | 4 BNC channel video in | 6         | HDMI video out     |
| 2         | 1 BNC video out        | 7         | Ethernet interface |

#### 3. HDD installation

Install the HDD





## 4. Product network diagram



(4)Click login to enter cloud service interface as below:



# 5. Remote Access by Cloud

- (1) Make sure that the device can get on the Internet, entering the URL:http://xmeye.net.If you visit first time, please click Enter Guide and follow it step by step.
- (2) Choose by device to login, input serial number and verify to connect the device. (turn on DVR, choose Main menu→Info→Version: check the Serial ID)



#### 6. Mobile Access.

Network Environment: Wifi/3G.

Software Name: vMEyeCloud

Mobile System: Android/IOS.

Software Download: Google Market or App store.