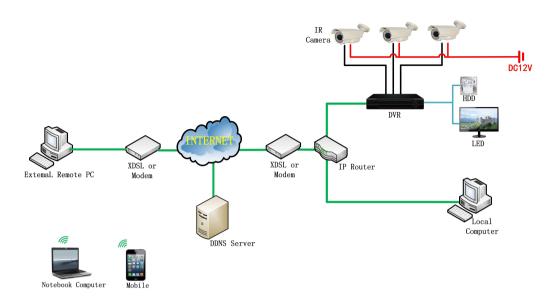

## 4. Product network diagram

(4)Click login to enter cloud service interface as below: