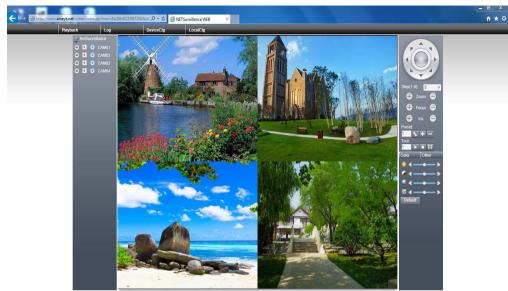

## 4. Product network diagram

(4)Click login to enter cloud service interface as below:

# 5. Remote Access by Cloud

- (1) Make sure that the device can get on the Internet, entering the URL:http://xmeye.net.If you visit first time, please click Enter Guide and follow it step by step.
- (2) Choose by device to login, input serial number and verify to connect the device. (turn on DVR, choose Main menu→Info→Version: check the Serial ID)