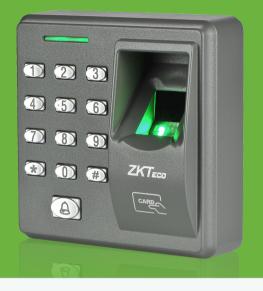

## **X7**

Innovative biometric fingerprint reader for access control applications, offers unparalleled performance using an advanced algorithm for reliability, precision and excelent matching speed.

As a terminal designed for users having common access control requirement, it can operate on standalone mode with the interface for third party electric lock, alarm, door sensor, exit button and doorbell.

## **Features**

- Standard ID card while Mifare card as optional feature
- Password capacity up to 8 groups
- •1 touch a-second user recognition
- Reads Fingerprint/Password/Card
- Rugged and elegant design
- Easy keypad operation