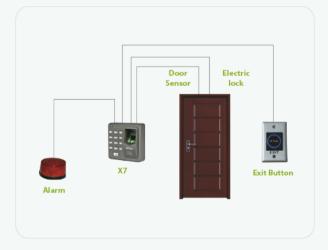

## **X7**

Innovative biometric fingerprint reader for access control applications, offers unparalleled performance using an advanced algorithm for reliability, precision and excelent matching speed.

As a terminal designed for users having common access control requirement, it can operate on standalone mode with the interface for third party electric lock, alarm, door sensor, exit button and doorbell.

## Specifications

| Card capacity                | 500                     |
|------------------------------|-------------------------|
| Fingerprint Capacity         | 200                     |
| Operating Temperature        | 0°C - 45°C              |
| Sensor                       | ZK Optical sensor       |
| Algorithm version            | ZK Finger v10.0         |
| Access control interface for | 3rd party electric lock |
|                              | alarm                   |
|                              | door sensor             |
|                              | exit button             |
|                              | doorbell                |
| Dimensions                   | 88(W)×88(L)×33,6(D) mm  |
|                              |                         |