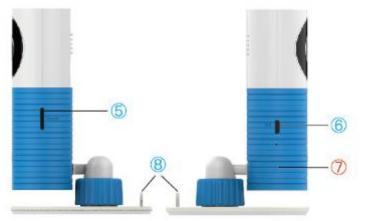

#### Appearance

- 1 Microphone
- ② WiFi indicator light
- Over indicator light
- 4 WiFi button
- 5 TF card slot
- 6 USB interface
- ⑦ Button for removing the pedestal(Press the button and pull to part them)
- 8 Power-line clip
- (9) Screw holes(Can be suspended installed)