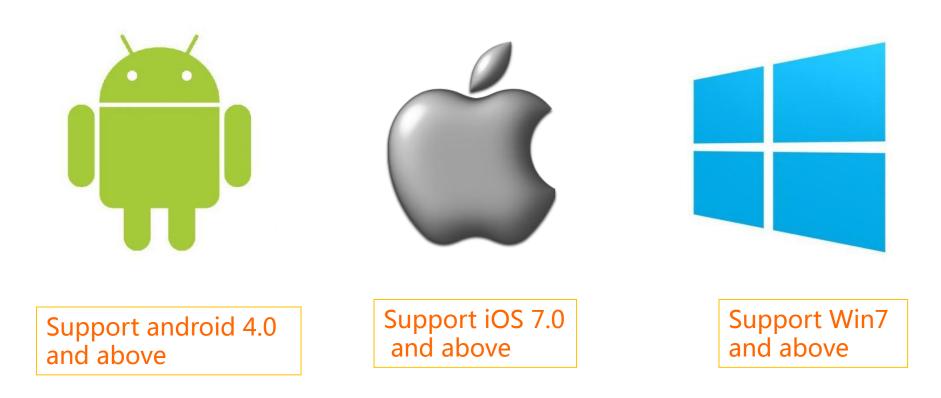

me, anywhere, look at will





# Remotely look up real-time video

——Guard your store anytime





### **Touch to share to families**





#### **Auto-video by SD card for 24 hours**





#### **Share to families**





#### P2P connection to avoid the data leakage





#### Application scenarios —Care your stores by phone







### Application scenarios —Open kicthen





#### **Specifications**

#### Model : DOG-1W

- ✓ Lens : Color lens
- ✓ Angel: Wide-angle
- ✓ Video Compression : H.264
- ✓ Resolution : 720x576@15fps
- ✓ Audio : built-in speaker, microphone
- Night vision : Automatically enable infrared induction under low illumination
- ✓ WiFi :IEEE802.11b/g
- Extensible space : Micro SD card,
  the maximum size of memory is 32GB





## Three steps to use





#### System Support





#### About Us

Clever Dog is one brand name of Shenzhen Cylan Technology Co., Ltd, which has all kinds of smart home appliance, like wifi camera, 3G camera, and smart doorbell. Wifi camera is one of the most hot sale products all around the world. With fashionable design and attractive apperance, it provides various features, such as video monitoring, motion detection, automatic accident alarm, full-duplex speech, infrared control, and etc. It can be widely used in home security, remote caring of children and elders. It also can be a Intelligent home appliances control center to provide a high standard, high efficiency of home help any time.