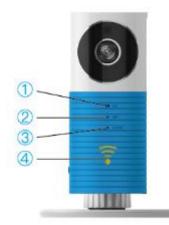

#### Appearance

- 1 Microphone
- ② WiFi indicator light
- Over indicator light
- 4 WiFi button
- 5 TF card slot
- 6 USB interface
- ⑦ Button for removing the pedestal(Press the button and pull to part them)
- 8 Power-line clip
- (9) Screw holes(Can be suspended installed)