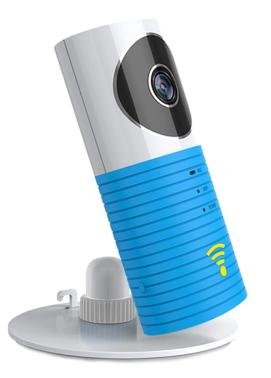

#### Introduction

Clever Dog smart camera is a smart camera with fashionable and attractive appearance, which support WiFi. It can interconnect with internet by phones, and solve the problems of caring babies or elders, home security, and etc.

#### Appearance

- 1 Microphone
- ② WiFi indicator light
- Over indicator light
- 4 WiFi button
- 5 TF card slot
- 6 USB interface
- ⑦ Button for removing the pedestal(Press the button and pull to part them)
- 8 Power-line clip
- (9) Screw holes(Can be suspended installed)