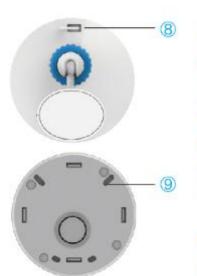

#### Appearance

- 1 Microphone
- ② WiFi indicator light
- Over indicator light
- 4 WiFi button
- 5 TF card slot
- 6 USB interface
- ⑦ Button for removing the pedestal(Press the button and pull to part them)
- 8 Power-line clip
- (9) Screw holes(Can be suspended installed)