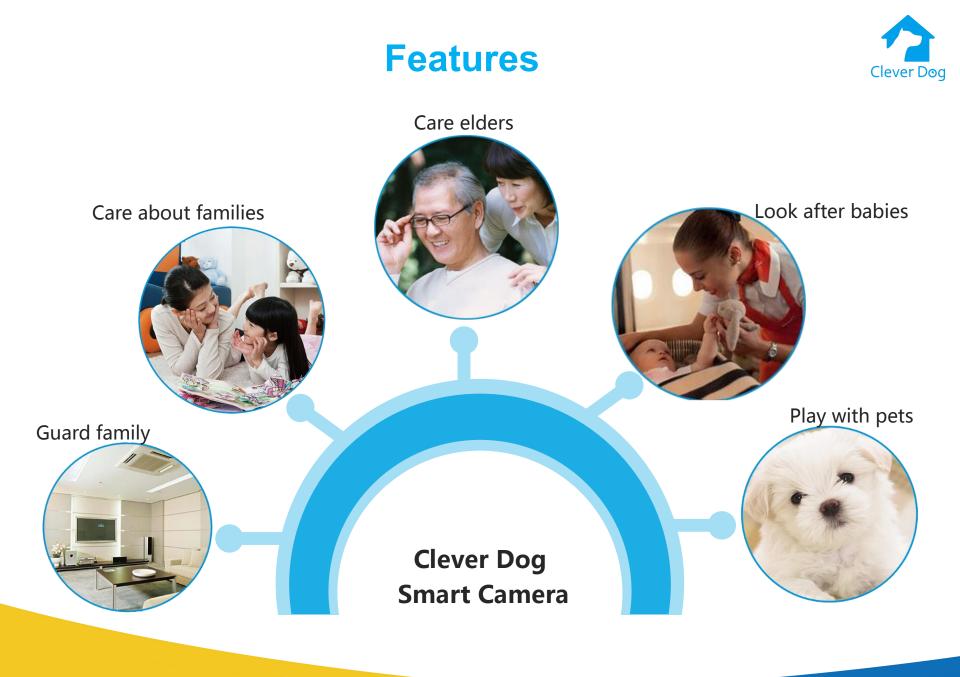

# Problems for you now :

Because the job, you can't be with baby all the time, did you feel guilty?

You are far away from your home for business, did you feel homesick ?

Security problems happen any time, did you feel worried?

#### Introduction

Clever Dog smart camera is a smart camera with fashionable and attractive appearance, which support WiFi. It can interconnect with internet by phones, and solve the problems of caring babies or elders, home security, and etc.