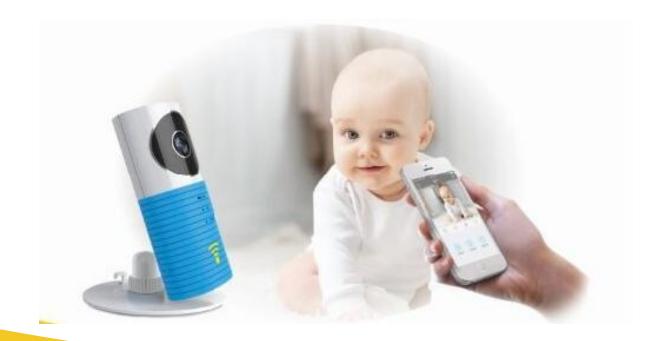

#### Introduction

Clever Dog smart camera is a smart camera with fashionable and attractive appearance, which support WiFi. It can interconnect with internet by phones, and solve the problems of caring babies or elders, home security, and etc.

#### Anytime, anywhere, look at will