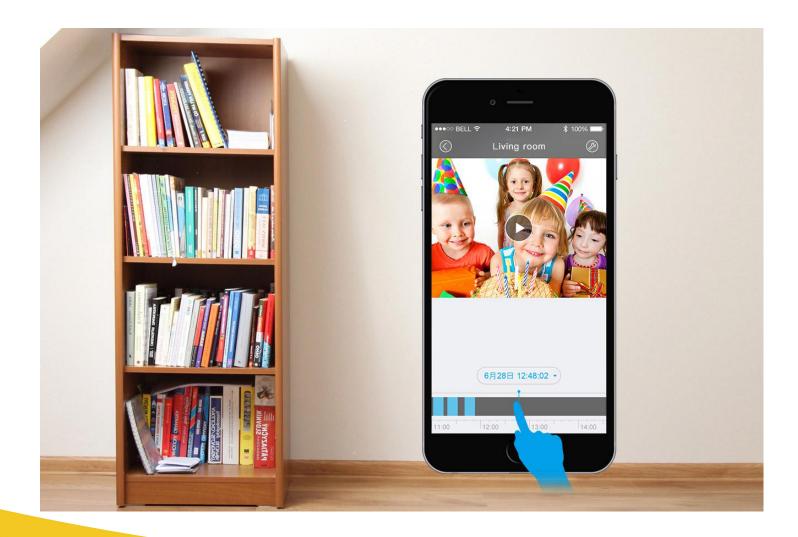

### Motion detection, real-time alarm

——When find something abnormal, if will push you

### **Infrared Night Vision**

——Guard your safety day and night

#### **Full-duplex speech**

#### Anytime, anywhere, look at will