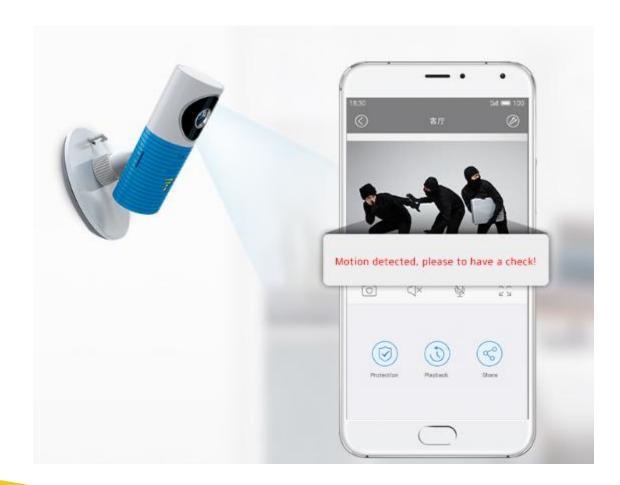

### Motion detection, real-time alarm

——When find something abnormal, if will push you