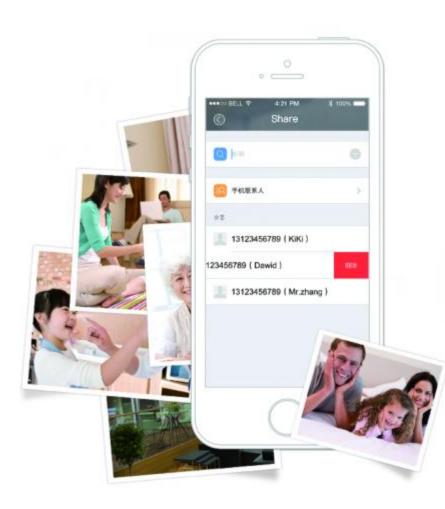

th internet by phones, and solve the problems of caring babies or elders, home security, and etc.





#### **Component of Smart Camera**





#### Appearance







- 1 Microphone
- ② WiFi indicator light
- Over indicator light
- 4 WiFi button
- 5 TF card slot
- 6 USB interface
- ⑦ Button for removing the pedestal(Press the button and pull to part them)
- 8 Power-line clip
- (9) Screw holes(Can be suspended installed)



### Fashionable Design







### Motion detection, real-time alarm

——When find something abnormal, if will push you





### **Infrared Night Vision**

——Guard your safety day and night







#### **Full-duplex speech**





#### Anytime, anywhere, look at will





# Remotely look up real-time video

——Guard your store anytime





### **Touch to share to families**





#### **Auto-video by SD card for 24 hours**





#### **Share to families**





#### P2P connection to avoid the data leakage





#### Application scenarios —Care your stores by phone







### Application scenarios —Open kicthen





#### **Specifications**

#### Model : DOG-1W

- ✓ Lens : Color lens
- ✓ Angel: Wide-angle
- ✓ Video Compression : H.264
- ✓ Resolution : 720x576@15fps
- ✓ Audio : built-in speaker, microphone
- Night vision : Automatically enable infrared induction under low illumination
- ✓ WiFi :IEEE802.11b/g
- Extensible space : Micro SD card,
  the maximum size of memory is 32GB





## Three steps to use





#### System Support





#### About Us

Clever Dog is one brand name of Shenzhen Cylan Technology Co., Ltd, which has all kinds of smart home appliance, like